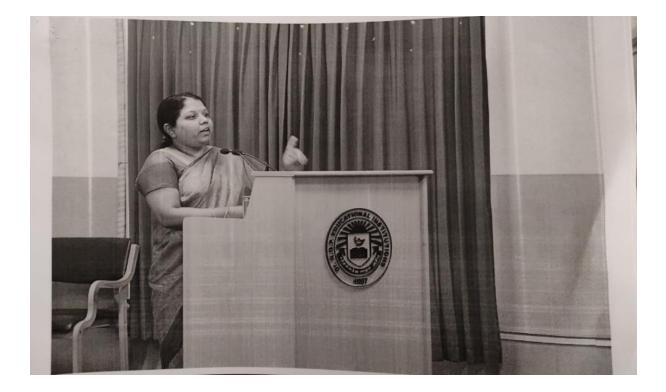

## V Photograph

A session on RUBRICS for student assessment and Guidelines for Framing Question Paper on 10.07.2017.