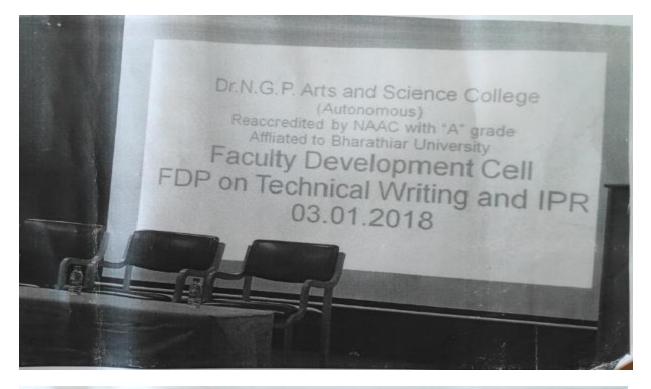

r scientific and technical communications, in academia and in industry. It is not possible to protect ideas alone, and only specific categories of subject matter will gain legal protection.

### **II Event Description**

Dr. R. Palanivelu, Professor and Head, Department of Chemistry, KSR Institute of Technology, Thiruchengode gave a practical introduction to the identification, assessment and possibilities for protection of different types of IP in a research context, with a focus on technical IP and based on examples from different technology areas were discussed. FDP enables faculty to recognize and realistically assess the importance of IP and to initiate and effectively support appropriate measures for their protection.

### **III Invitation**



### **IV Circular**



## **V** Photo





## **VI Attendance**

| Dr N C                                                                                                                                                                                                                                                                                                                                                                               | PArts and C. L. C. B.