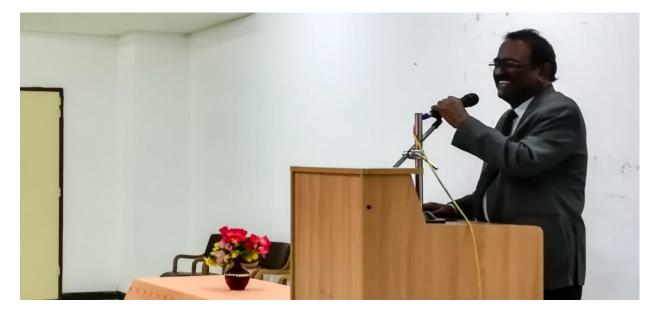

## V Photograph

A session on RUBRICS for student assessment and Guidelines for Framing Question Paper on 10.07.2017.