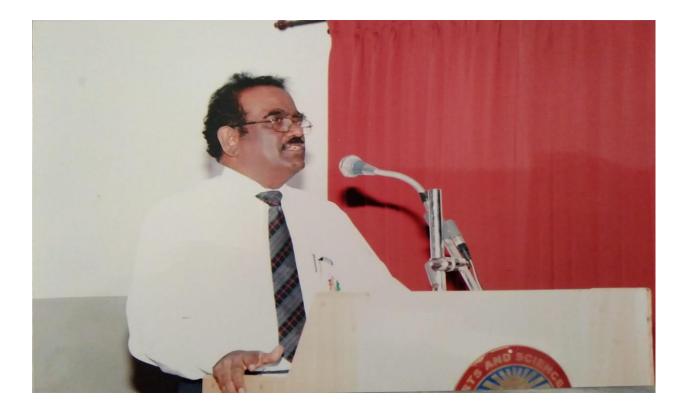

## V Photograph

A session on RUBRICS for student assessment and Guidelines for Framing Question Paper on 10.07.2017.