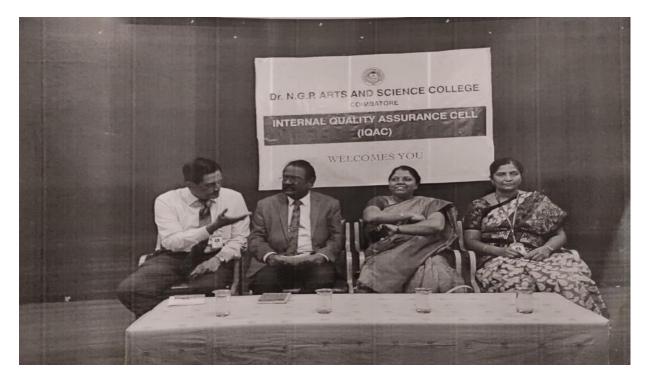

## V Photograph

A session on RUBRICS for student assessment and Guidelines for Framing Question Paper on 10.07.2017.