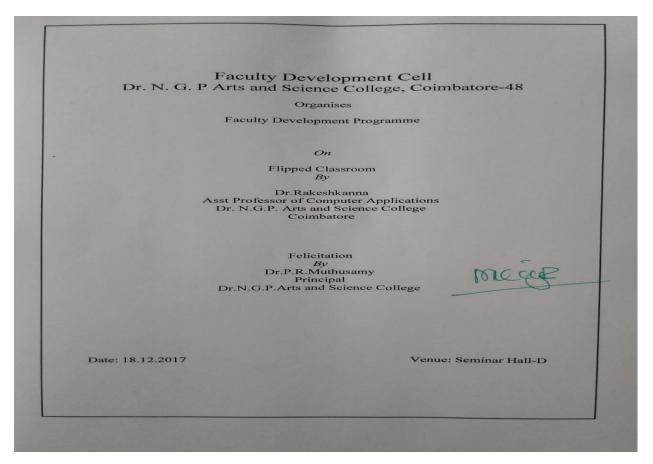

lopment.

#### **EVENT 7**

#### **Flipped Classroom**

#### **I** Introduction

A flipped classroom is an instructional strategy and a type of blended learning, which aims to increase student engagement and learning by having students' complete readings at their home and work on live problem-solving during class time. The flipped classroom inverts the traditional learning experience. Lectures are shared outside of class time for individual review as homework, and classroom time is reserved for class discussion and interactive projects. FDP was organized to all teaching faculty regarding Flipped classroom.

### **II Event Description**

Awareness was given to all the faulty members regarding the Flipped classroom by Dr. Rajesh Kanna by 3.00 p.m. at Seminar Hall-D.

### **III Invitation**



### **IV Circular**

# Dr. N.G.P. ARTS AND SCIENCE COLLEGE

COPY

12.01.2018 Coimbatore

#### FACULTY DEVELOPMENT CELL

#### Circular

There will be a Faculty Development Programme on Strategies and approaches for revised NAAC Guidelines on 18.01.2018, 3.00 P.M at Seminar Hall - D. Dr.Kannan, Associate Professor, Department of Botany, N.G.M. College Pollachi will be resource person. All the faculty members are requested to attend the programme without fail.

0

Co-Ordinator- Faculty Development Cell

rincipa

Copy to: The Madam Secretary

### V Photo





### **VI** Attendance



| DEPARTMENT OF ENGLISH       |   | N. RY                                                  |
|-----------------------------|---|--------------------------------------------------------|
| 18. Dr.R.Vithya Prabha