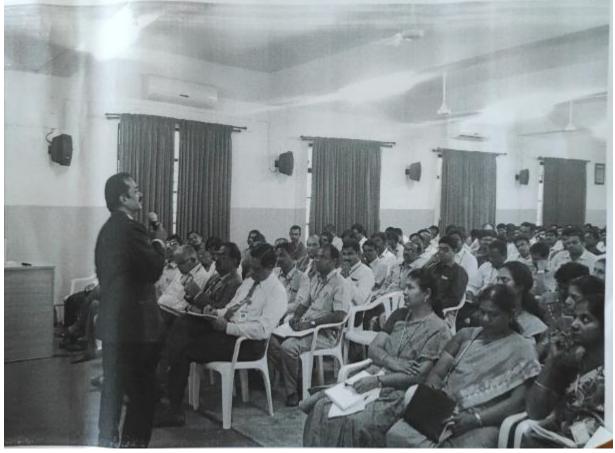

## V Photograph

A session on RUBRICS for student assessment and Guidelines for Framing Question Paper on 10.07.2017.