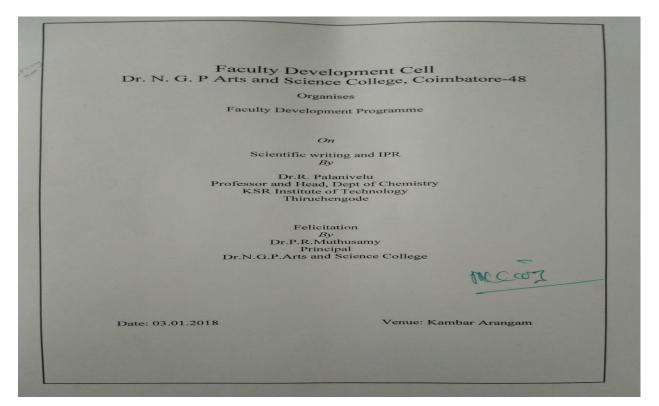

needed for organizing and preparing their scientific and technical communications, in academia and in industry. It is not possible to protect ideas alone, and only specific categories of subject matter will gain legal protection.

### **II Event Description**

Dr. R. Palanivelu, Professor and Head, Department of Chemistry, KSR Institute of Technology, Thiruchengode gave a practical introduction to the identification, assessment and possibilities for protection of different types of IP in a research context, with a focus on technical IP and based on examples from different technology areas were discussed. FDP enables faculty to recognize and realistically assess the importance of IP and to initiate and effectively support appropriate measures for their protection.

### **III Invitation**



### **IV Circular**



## **V** Photo





## **VI Attendance**

| Dr N C                                                                                                                                                                                                                                                                                                                                                                               | PArts and C. L. C. B.