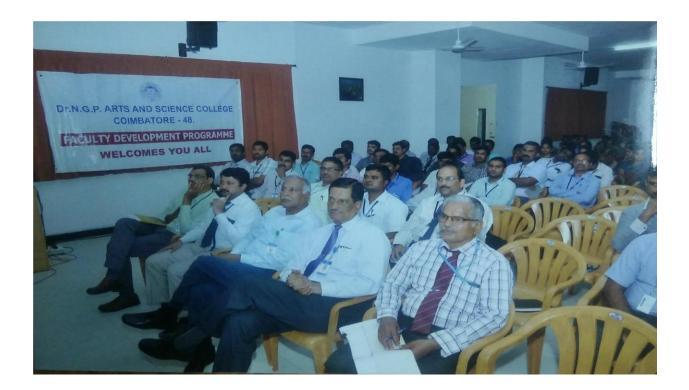

## V Photograph

A session on RUBRICS for student assessment and Guidelines for Framing Question Paper on 10.07.2017.