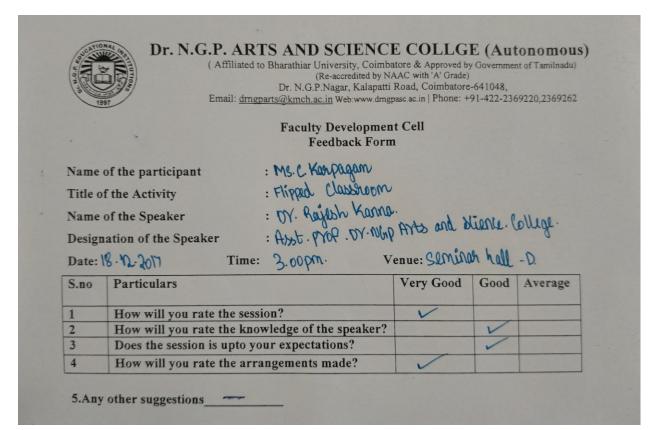

## Faculty Development Cell Dr. N. G. P Arts and Science College, Coimbatore-48

Organises

Faculty Development Programme

On

**RUBRICS** for Student assessment

By

Mr.Sunil Franklin Head Department of MHM Dr. N.G.P. Arts and Science College Coimbatore

&

Guidelines for Framing Question Paper By Dr.Geetharamani Professor of Microbiology Dr. N.G.P. Arts and Science College Coimbatore

Felicitation By Dr.P.R.Muthusamy Principal Dr.N.G.P.Arts and Science College

Date:10.07.2017

Venue:Seminar Hall - D