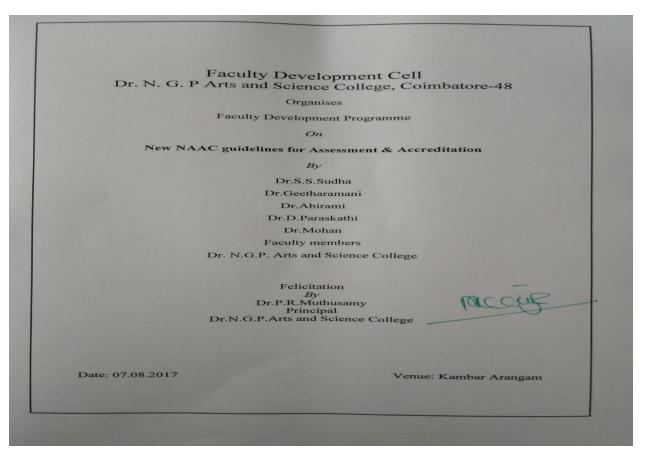

#### New NAAC guidelines for Assessment & Accreditation

#### **I** Introduction

The NAAC has been carrying out the process of quality assessment and accreditation of HEIs over the past two decades. Several HEIs have gone through this process and a sizeable number has also undergone subsequent cycles of accreditation. The Revised Assessment and Accreditation Framework was launched in July 2017. It represents an explicit Paradigm Shift making it ICT enabled, objective, transparent, scalable and robust. FDP was organized to all teaching faculty to make them aware of the new guidelines.

#### **II Event Description**

Awareness was given to all the faulty members regarding the updated NAAC guidelines for Assessment and Accreditation by 3.00 P.M at Kambar Arangam.

#### **III Invitation**



#### **IV Circular**

Dr. N.G.P. ARTS AND SCIENCE COLLEGE COPY 04.08.2017 Coimbatore FACULTY DEVELOPMENT CELL Circular There will be a Faculty Development Programmeon New NAAC guidelines for Assessment & Accreditation on 07/08/2017, 3.00 P.M at Kambar Arangam. All the faculty members are requested to attend the programme without fail. D-Co-Ordinator- Faculty Development Cell Princin Copy to: The Madam Secretary

## V Photo





### **VI Attendance**

| () | Dr. S.S. Sudha