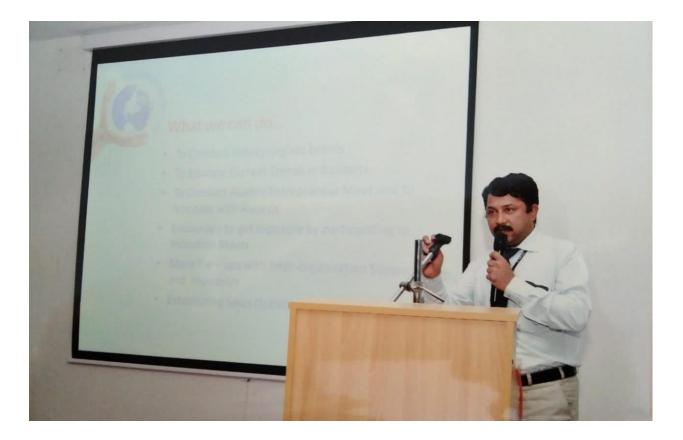

## V Photograph

A session on RUBRICS for student assessment and Guidelines for Framing Question Paper on 10.07.2017.