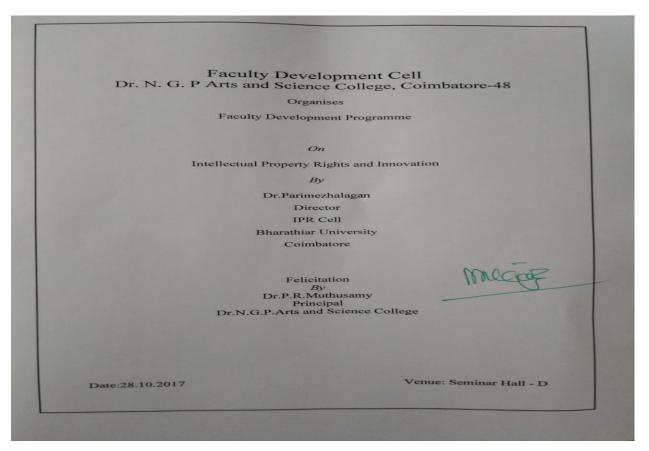

## Faculty Development Cell Dr. N. G. P Arts and Science College, Coimbatore-48

Organises

Faculty Development Programme

On

**RUBRICS** for Student assessment

By

Mr.Sunil Franklin Head Department of MHM Dr. N.G.P. Arts and Science College Coimbatore

&

Guidelines for Framing Question Paper By Dr.Geetharamani Professor of Microbiology Dr. N.G.P. Arts and Science College Coimbatore

Felicitation By Dr.P.R.Muthusamy Principal Dr.N.G.P.Arts and Science College

Date:10.07.2017

Venue:Seminar Hall - D