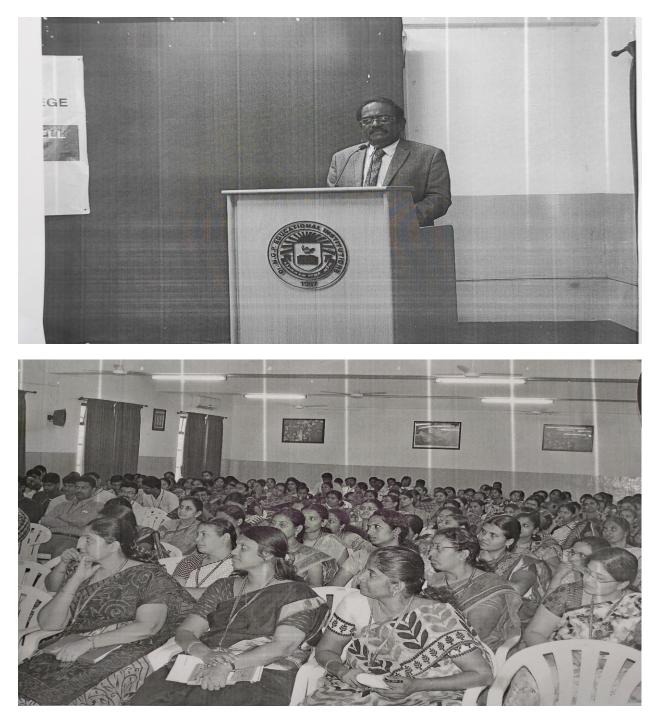

## V Photograph

A session on RUBRICS for student assessment and Guidelines for Framing Question Paper on 10.07.2017.