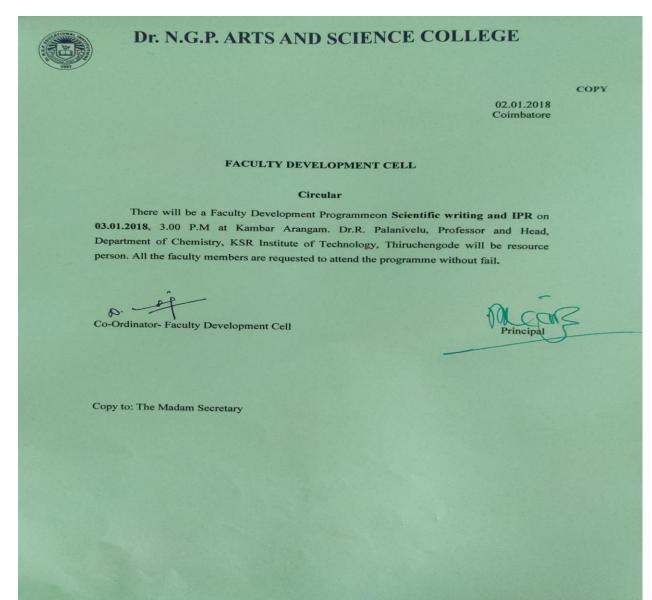

and preparing their scientific and technical communications, in academia and in industry. It is not possible to protect ideas alone, and only specific categories of subject matter will gain legal protection.

### **II Event Description**

Dr. R. Palanivelu, Professor and Head, Department of Chemistry, KSR Institute of Technology, Thiruchengode gave a practical introduction to the identification, assessment and possibilities for protection of different types of IP in a research context, with a focus on technical IP and based on examples from different technology areas were discussed. FDP enables faculty to recognize and realistically assess the importance of IP and to initiate and effectively support appropriate measures for their protection.

### **III Invitation**



### **IV Circular**



## **V** Photo





## **VI Attendance**

| Dr N C                                                                                                                                                                                                                                                                                                                                                                               | PArts and C. L. C. B.