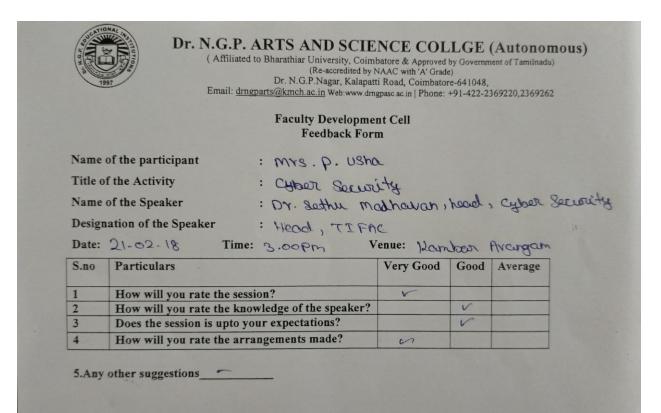

## V Photograph

A session on RUBRICS for student assessment and Guidelines for Framing Question Paper on 10.07.2017.