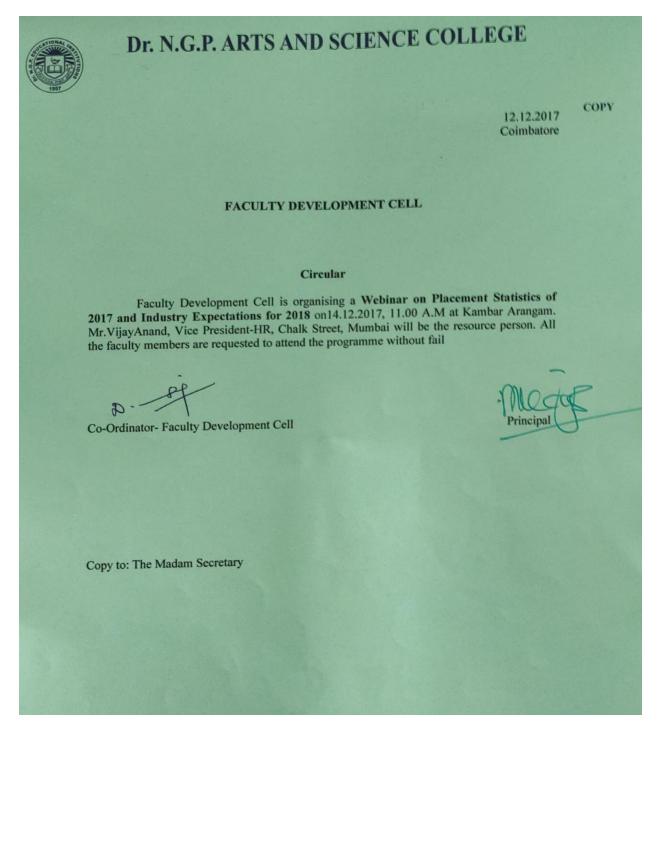

## Dr. N.G.P. ARTS AND SCIENCE COLLEGE

07.07.2017 Coimbatore

17 СОРУ

#### Circular

There will be a Faculty Development Programme on RUBRICS for Student assessment and Guidelines for Framing Question Paperon 10.07.2017, 3.00 P.M at Seminar Hall - D. Mr.Sunil Franklin Head, Department of MHM & Dr.Geetharamani, Professor of Microbiology, Dr.N.G.P. Arts and Science College, Coimbatore will be resource persons. All the faculty members are requested to attend the programme without fail.