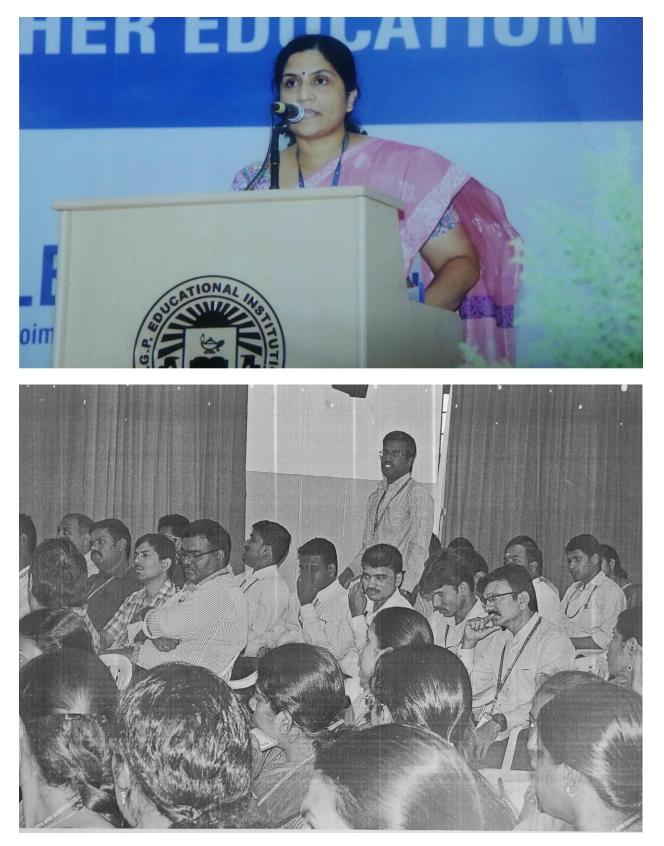

## V Photograph

A session on RUBRICS for student assessment and Guidelines for Framing Question Paper on 10.07.2017.