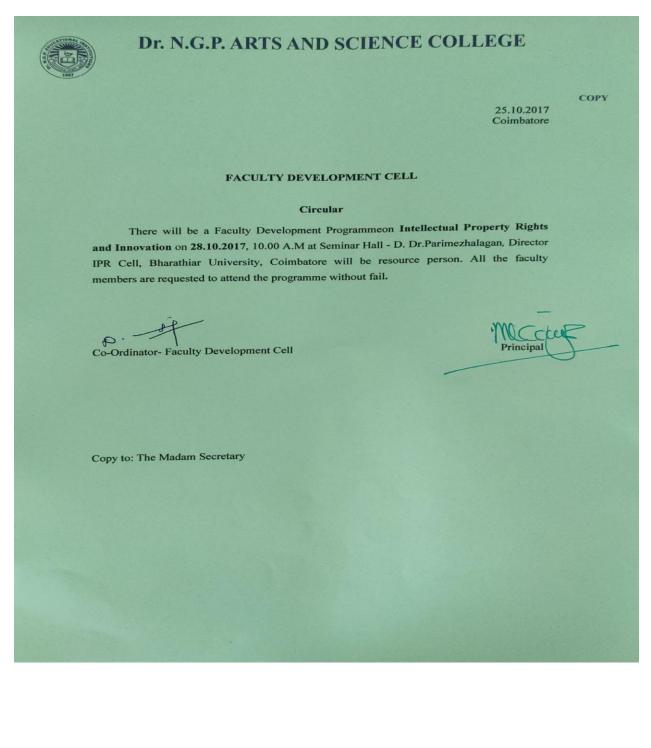

## Dr. N.G.P. ARTS AND SCIENCE COLLEGE

07.07.2017 Coimbatore

17 СОРУ

#### Circular

There will be a Faculty Development Programme on RUBRICS for Student assessment and Guidelines for Framing Question Paperon 10.07.2017, 3.00 P.M at Seminar Hall - D. Mr.Sunil Franklin Head, Department of MHM & Dr.Geetharamani, Professor of Microbiology, Dr.N.G.P. Arts and Science College, Coimbatore will be resource persons. All the faculty members are requested to attend the programme without fail.

P

rincing

Co-Ordinator- Faculty Development Cell

Copy to: The Madam Secretary