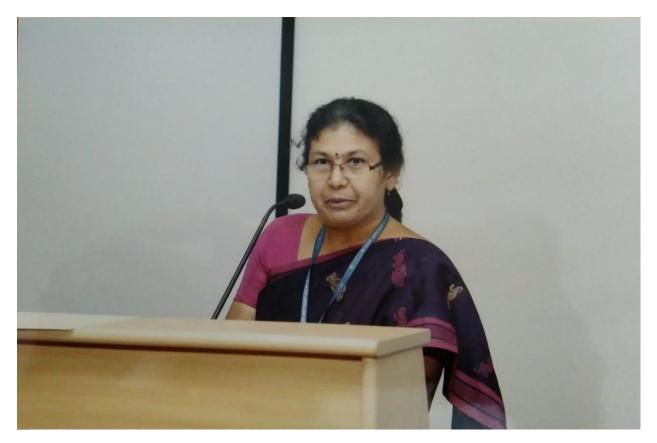

## V Photograph

A session on RUBRICS for student assessment and Guidelines for Framing Question Paper on 10.07.2017.