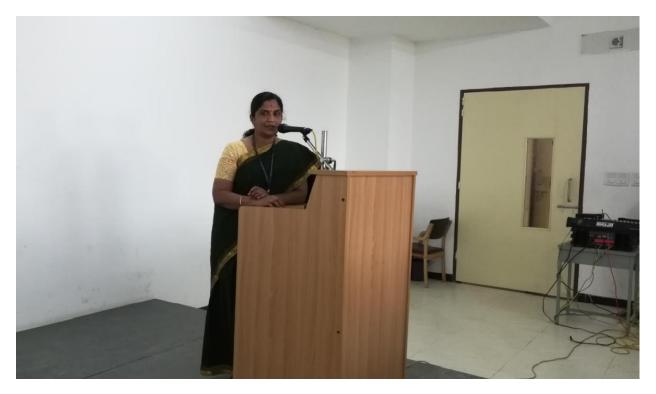

## V Photograph

A session on RUBRICS for student assessment and Guidelines for Framing Question Paper on 10.07.2017.